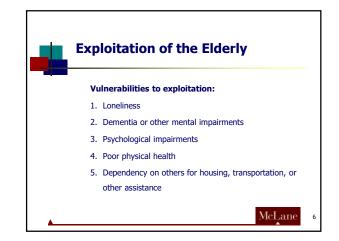

McLane

| Date    | Medical Record Event                                                                                                                                     |        |   |
|---------|----------------------------------------------------------------------------------------------------------------------------------------------------------|--------|---|
| 3/3/01  | He asked staff over and over again: Where is his wife? Where is his<br>home and all his furniture? Why was he here? Was he bad? Has he<br>lost his mind? |        |   |
| 3/4/01  | He asked about arrival time of his wife (deceased)                                                                                                       |        |   |
| 3/8/01  | He asked when his wife (deceased) would arrive                                                                                                           |        |   |
| 3/15/01 | He was up most of the night hollering for help and kept trying to<br>answer his phone when no one was on the phone                                       |        |   |
| 3/23/01 | He stored dirty, moldy coffee cups in his drawers                                                                                                        |        |   |
| 3/26/01 | He did not recognize his own furniture and had no idea of the place or date                                                                              |        |   |
| 3/28/01 | He had no insight into his mental problems                                                                                                               |        |   |
| 5/31/01 | The day after a six-day trip with his daughter, he said, "What trip[?]<br>I've been right here."                                                         |        |   |
| 6/3/01  | He asked for wife (deceased) often                                                                                                                       |        |   |
| 6/10/01 | He asked for wife (deceased) frequently                                                                                                                  | McLane | 2 |