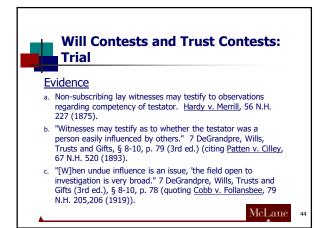

McLane





















































































| Date    | Medical Record Event                                                                                                                                     |        |   |
|---------|----------------------------------------------------------------------------------------------------------------------------------------------------------|--------|---|
| 3/3/01  | He asked staff over and over again: Where is his wife? Where is his<br>home and all his furniture? Why was he here? Was he bad? Has he<br>lost his mind? |        |   |
| 3/4/01  | He asked about arrival time of his wife (deceased)                                                                                                       |        |   |
| 3/8/01  | He asked when his wife (deceased) would arrive