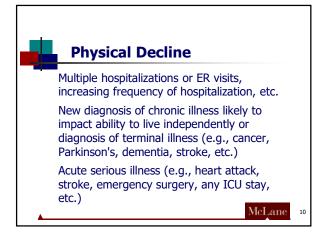

McLane

| Date    | Medical Record Event                                                                                                                                     |        |   |
|---------|----------------------------------------------------------------------------------------------------------------------------------------------------------|--------|---|
| 3/3/01  | He asked staff over and over again: Where is his wife? Where is his<br>home and all his furniture? Why was he here? Was he bad? Has he<br>lost his mind? |        |   |
| 3/4/01  | He asked about arrival time of his wife (deceased)                                                                                                       |        |   |
| 3/8/01  | He asked when his wife (deceased) would arrive                                                                                                           |        |   |
| 3/15/01 | He was up most of the night hollering for help and kept trying to<br>answer his phone when no one was on the phone                                       |        |   |
| 3/23/01 | He stored dirty, moldy coffee cups in his drawers                                                                                                        |        |   |
| 3/26/01 | He did not recognize his own furniture and had no idea of the place or date                                                                              |        |   |
| 3/28/01 | He had no insight into his mental problems                                                                                                               |        |   |
| 5/31/01 | The day after a six-day trip with his daughter, he said, "What trip[?]<br>I've been right here."                                                         |        |   |
| 6/3/01  | He asked for wife (deceased) often                                                                                                                       |        |   |
| 6/10/01 | He asked for wife (deceased) frequently                                                                                                                  | McLane | 2 |